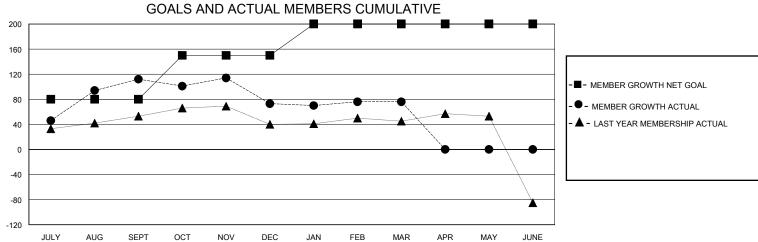

## **GMT**: **LOCATION INDIA GMT CA** Clubs **Members RESULTS FOR 2023-2024 RESULTS FOR 2023-2024 NEW CLUBS** NEW CLUB GOAL DROPPED CLUBS QUARTER MEMBER GROWTH NET MEMBER GROWTH DROPPED QUARTER **GOAL** MEMBERS ACTUAL **ACTUAL** (including transfers) 3 80 181 45 JULY/AUG/SEPT JULY/AUG/SEPT 0 0 1 70 68 32 OCT/NOV/DEC OCT/NOV/DEC 2 50 37 34 JAN/FEB/MAR JAN/FEB/MAR 0 0 0 0 0 0 APR/MAY/JUNE APR/MAY/JUNE