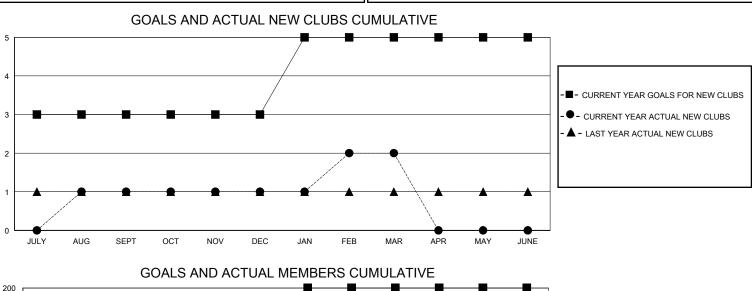

## **GMT**: **LOCATION INDIA GMT CA** Clubs **Members RESULTS FOR 2023-2024 RESULTS FOR 2023-2024 NEW CLUBS** NEW CLUB GOAL DROPPED CLUBS QUARTER MEMBER GROWTH NET MEMBER GROWTH DROPPED QUARTER **GOAL** MEMBERS ACTUAL **ACTUAL** (including transfers) 3 80 181 45 JULY/AUG/SEPT JULY/AUG/SEPT 0 0 1 70 68 32 OCT/NOV/DEC OCT/NOV/DEC 2 50 37 34 JAN/FEB/MAR JAN/FEB/MAR 0 0 0 0 0 0 APR/MAY/JUNE APR/MAY/JUNE